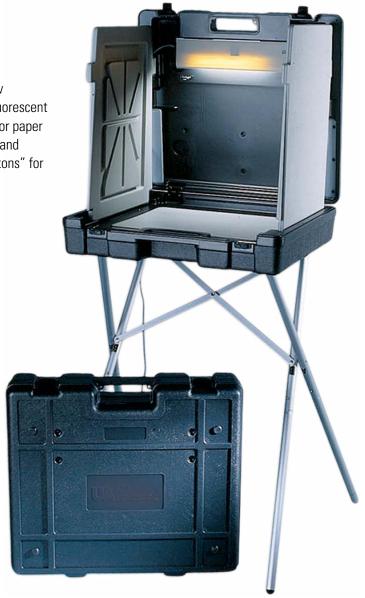

## **Poll Master I**

Product number: PMI-L

Designed to look good for years! High impact, low maintenance, heavy duty double-wall plastic case, fluorescent light, aluminum legs with stabilizer bars. Adaptable for paper or touch screen (D.R.E.). Unit is lightweight, portable and completely self contained with molded stacking "buttons" for ease of movement and storage.

## **Product features**

- Plug up to ten booths on one outlet
- Handicapped version available
- Dual wall construction
- Heavy-duty, rugged plastic case
- Molded wide-stance feet
- A-B labels for easy assembly
- Molded built-in handle
- Steel hinges and recessed steel latches
- Molded assembly instructions
- Aluminum stabilizer bars
- Fluorescent light with accessory outlet

## **Product specifications**

- Height 58"
- Width 25"
- Depth 22"
- Case width 6.25"
- Shelf height 36.5"
- Weight 22 pounds