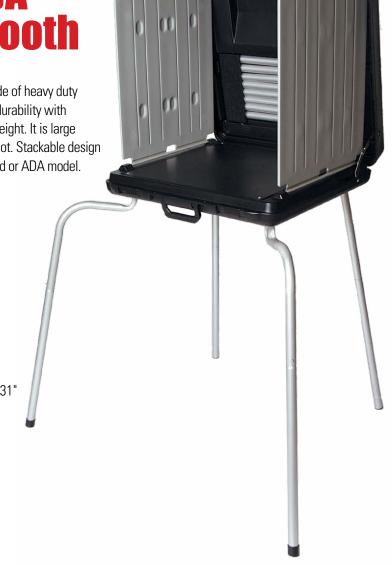

## Model 2000 ADA Hard Curtain Booth

Product number: 2000HCL

The Model 2000 is our newest voting booth. Made of heavy duty plastic, this versatile voting booth combines rugged durability with an attractive design that is self-contained and lightweight. It is large enough to accommodate up to a 21" optical scan ballot. Stackable design requires minimal storage space. Available in Standard or ADA model.

## **Product features**

- Handicapped version shown here
- Rugged blow molded lid and base
- Durable blow molded plastic side panels
- Clip on fluorescent light (optional)
- Easy to assemble aluminum legs

## **ADA Model as shown**

(meets requirements for wheelchair seating)

- Overall height 54.75"
- Writing surface height 33.75"
- Clearance under writing surface (knee space) 31"
- Width between legs at the floor 42"
- Width between legs at 27" height 35"
- Writing Surface depth 20"
- Writing Surface width 19"
- Case dimensions 26.5" x 24.5" x 5.25"
- Weight 18 pounds
- Dimensions: 25.5" x 54.65" x 75.75"